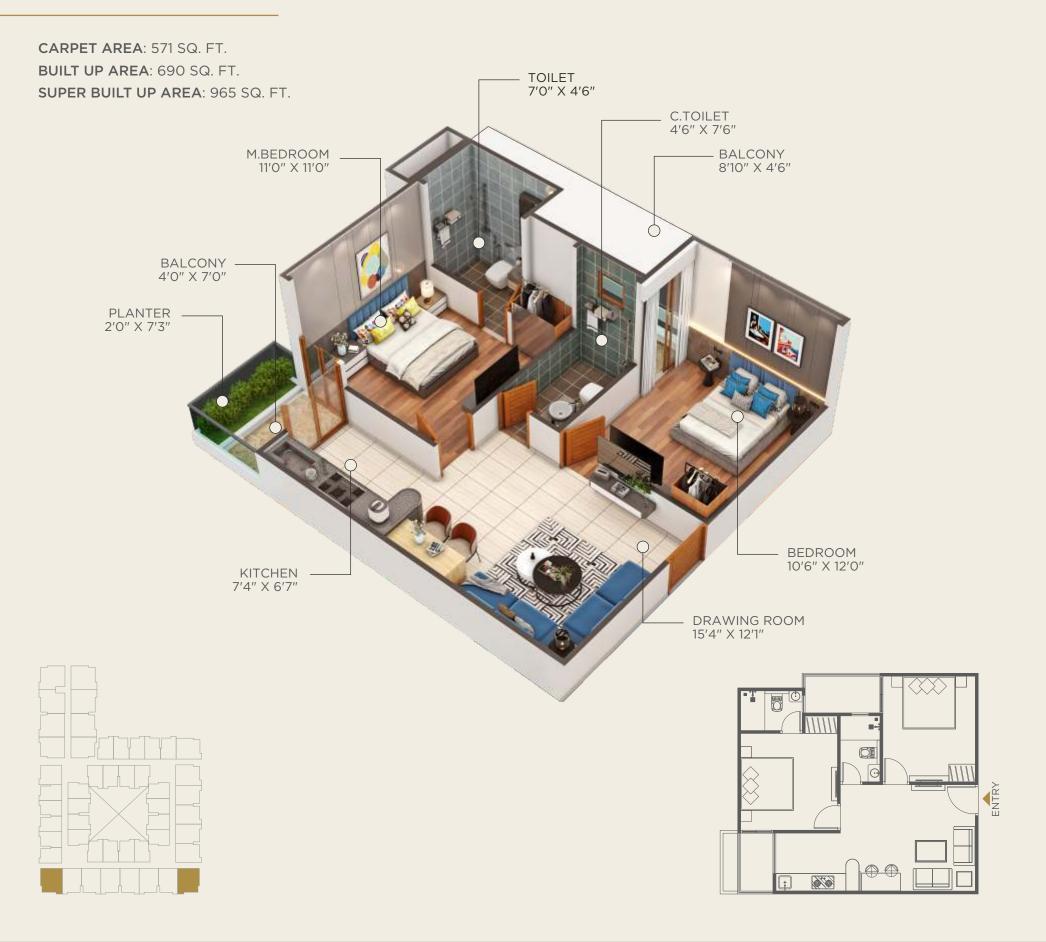

### 2 BHK UNIT PLAN | TYPE-6

CARPET AREA: 477 SQ. FT.

BUILT UP AREA: 550 SQ. FT.