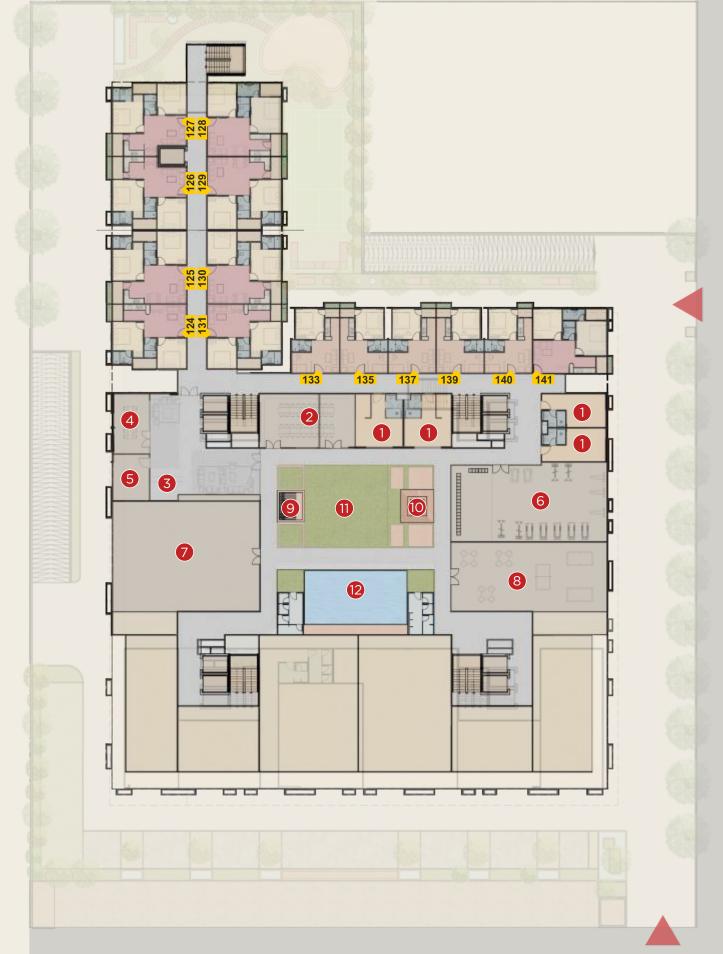

FIRST FLOOR PLAN

#### **LEGENDS**

- 1 GUEST ROOMS
- 2 LIBRARY
- 3 RECEPTION
- 4 CONFERENCE HALL
- 5 SOCIETY OFFICE
- 6 GYMNASIUM
- 7 MULTIPURPOSE HALL
- 8 INDOOR GAMES
- 9 GAZEBO
- 10 TEMPLE
- 11 CENTRAL LAWN
- 2 SWIMMING POOL