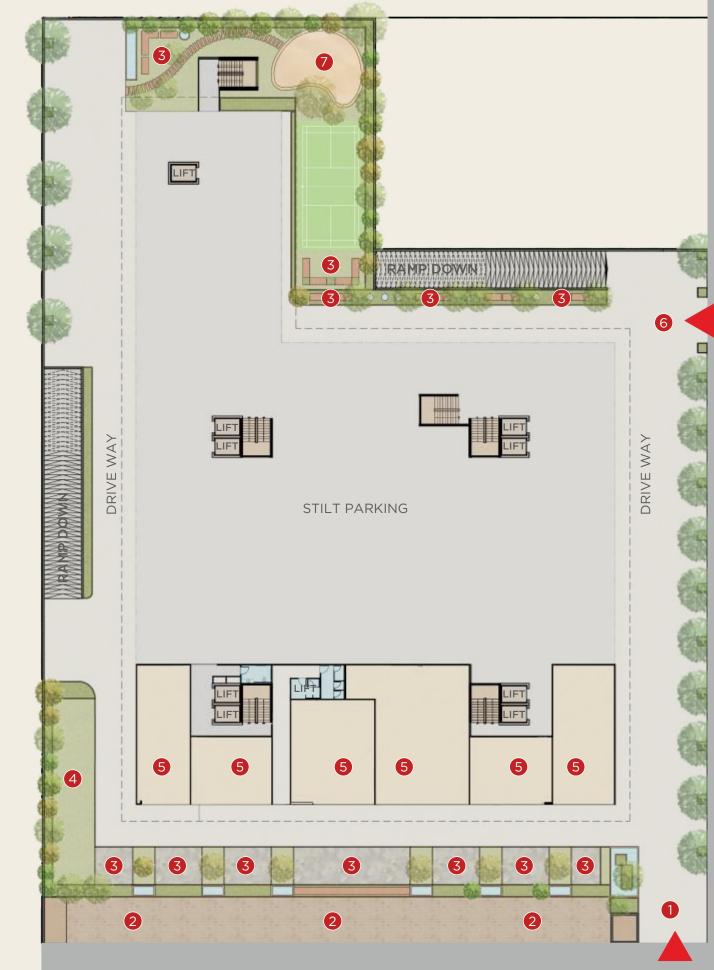

GYM WITH HIGH-TECH EQUIPMENTS

GATHERING LAWN
CENTRAL LAWN

SWIMMING POOL
SUN DECK

GAZEBO

INDOOR GAMES
READING SPACE
GUEST ROOM

TEMPLE
CHILDREN PLAY AREA

- 1 COMMERCIAL ENTRANCE
- 2 VISITOR PARKING
- 3 SITTING AREA
- 4 LAWN
- 5 SHOP
- 6 RESIDENTIAL ENTRANCE
- 7 KIDS PLAY AREA