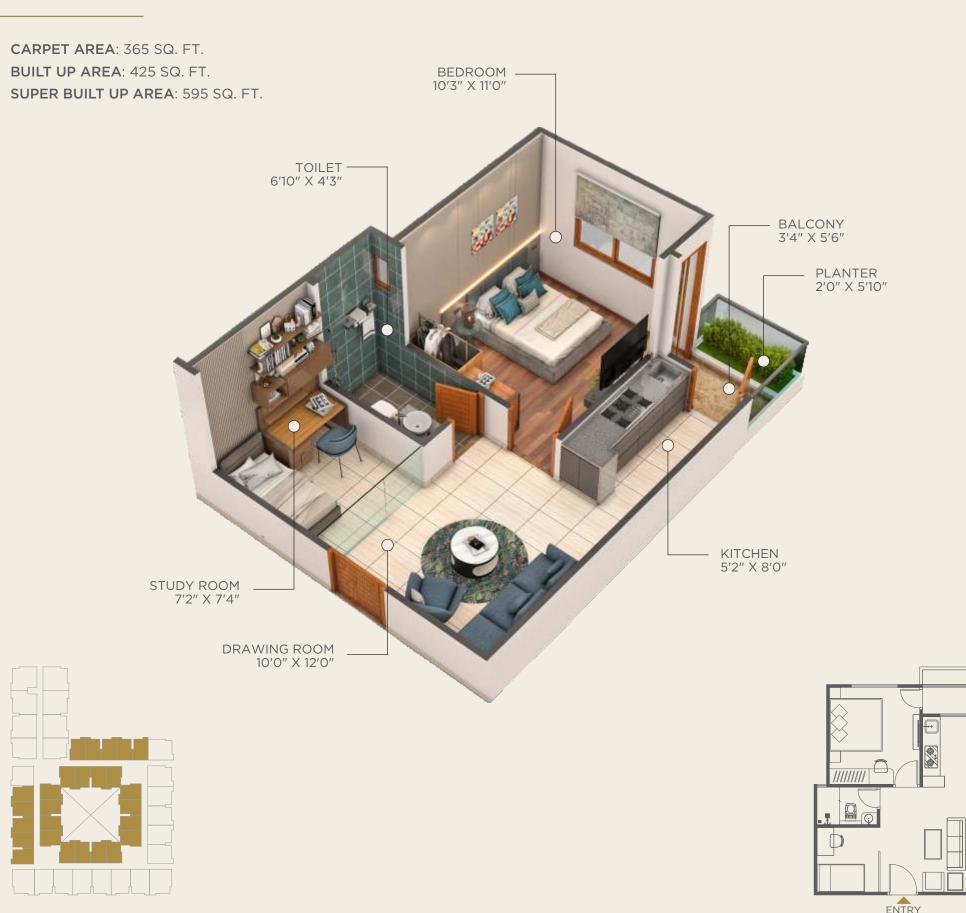

ed residential space inspired by elements of sustainability and fine living.







ADDING **EXTRA** TO

EXTRA CURRICULAR

Anantam offers an extravagant lifestyle plush with amenities.



MULTIPURPOSE HALL
RECEPTION
CONFERENCE HALL





GYM WITH HIGH-TECH EQUIPMENTS

GATHERING LAWN
CENTRAL LAWN



SWIMMING POOL
SUN DECK



GAZEBO





INDOOR GAMES
READING SPACE
GUEST ROOM



TEMPLE
CHILDREN PLAY AREA









- 1 COMMERCIAL ENTRANCE
- 2 VISITOR PARKING
- 3 SITTING AREA
- 4 LAWN
- 5 SHOP
- 6 RESIDENTIAL ENTRANCE
- 7 KIDS PLAY AREA



FIRST FLOOR PLAN

#### **LEGENDS**

- 1 GUEST ROOMS
- 2 LIBRARY
- 3 RECEPTION
- 4 CONFERENCE HALL
- 5 SOCIETY OFFICE
- 6 GYMNASIUM
- 7 MULTIPURPOSE HALL
- 8 INDOOR GAMES
- 9 GAZEBO
- 10 TEMPLE
- 11 CENTRAL LAWN
- 2 SWIMMING POOL









### 1.5 BHK UNIT PLAN







### 2 BHK UNIT PLAN | TYPE-2





### 2 BHK UNIT PLAN | TYPE-4





### 2 BHK UNIT PLAN | TYPE-6

CARPET AREA: 477 SQ. FT.

BUILT UP AREA: 550 SQ. FT.





### 2 BHK UNIT PLAN | TYPE-8





#### **SPECIFICATIONS**

#### **GENERAL SPECIFICATIONS**

- Located centrally in the hub of coaching and commercial spaces
- Designed to ensure maximum light and cross ventilation
- Project site is open from 3 sides and designed with ample margins on all four sides
- Spacious area planning that suits modern interior concepts.
- 24-hour supply of water in kitchen and other areas
- Earthquake resistant structure
- Reinforcement steel from primary producer JSW/ TATA/ SAIL/ or equivalent
- OPC/PPC cement grade as per relevant BIS code
- World class construction Chemicals/Admixtures/Additives
- Cube te