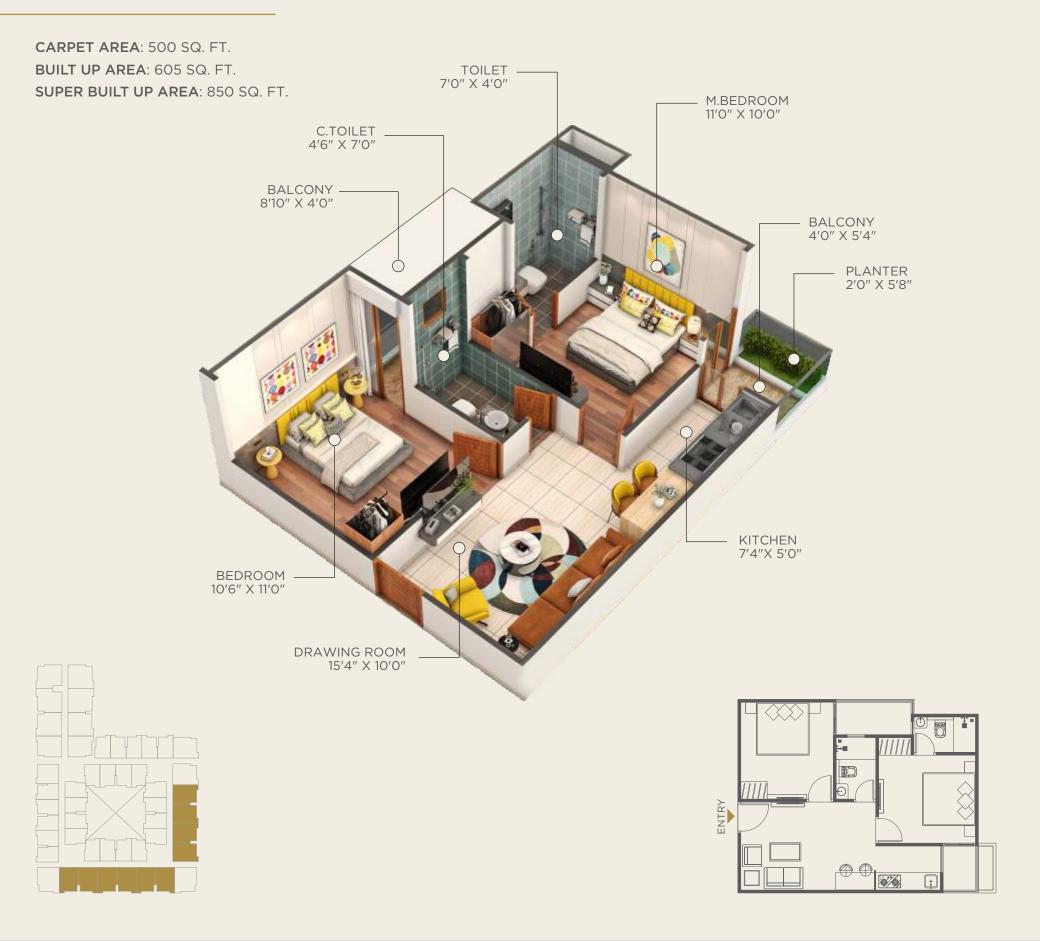

esidential space inspired by elements of sustainability and fine living.







ADDING **EXTRA** TO

EXTRA CURRICULAR

Anantam offers an extravagant lifestyle plush with amenities.



MULTIPURPOSE HALL
RECEPTION
CONFERENCE HALL





GYM WITH HIGH-TECH EQUIPMENTS

GATHERING LAWN
CENTRAL LAWN



SWIMMING POOL
SUN DECK



GAZEBO





INDOOR GAMES
READING SPACE
GUEST ROOM



TEMPLE
CHILDREN PLAY AREA









- 1 COMMERCIAL ENTRANCE
- 2 VISITOR PARKING
- 3 SITTING AREA
- 4 LAWN
- 5 SHOP
- 6 RESIDENTIAL ENTRANCE
- 7 KIDS PLAY AREA



FIRST FLOOR PLAN

#### **LEGENDS**

- 1 GUEST ROOMS
- 2 LIBRARY
- 3 RECEPTION
- 4 CONFERENCE HALL
- 5 SOCIETY OFFICE
- 6 GYMNASIUM
- 7 MULTIPURPOSE HALL
- 8 INDOOR GAMES
- 9 GAZEBO
- 10 TEMPLE
- 11 CENTRAL LAWN
- 2 SWIMMING POOL









### 1.5 BHK UNIT PLAN







### 2 BHK UNIT PLAN | TYPE-2





### 2 BHK UNIT PLAN | TYPE-4





### 2 BHK UNIT PLAN | TYPE-6

CARPET AREA: 477 SQ. FT.

BUILT UP AREA: 550 SQ. FT.





### 2 BHK UNIT PLAN | TYPE-8





#### **SPECIFICATIONS**

#### **GENERAL SPECIFICATIONS**

- Located centrally in the hub of coaching and commercial spaces
- Designed to ensure maximum light and cross ventilation
- Project site is open from 3 sides and designed with ample margins on all four sides
- Spacious area planning that suits modern interior concepts.
- 24-hour supply of water in kitchen and other areas
- Earthquake resistant structure
- Reinforcement steel from primary producer JSW/ TATA/ SAIL/ or equivalent
- OPC/PPC cement grade as per relevant BIS code
- World class construction Chemicals/Admixtures/Additives
- Cube testin