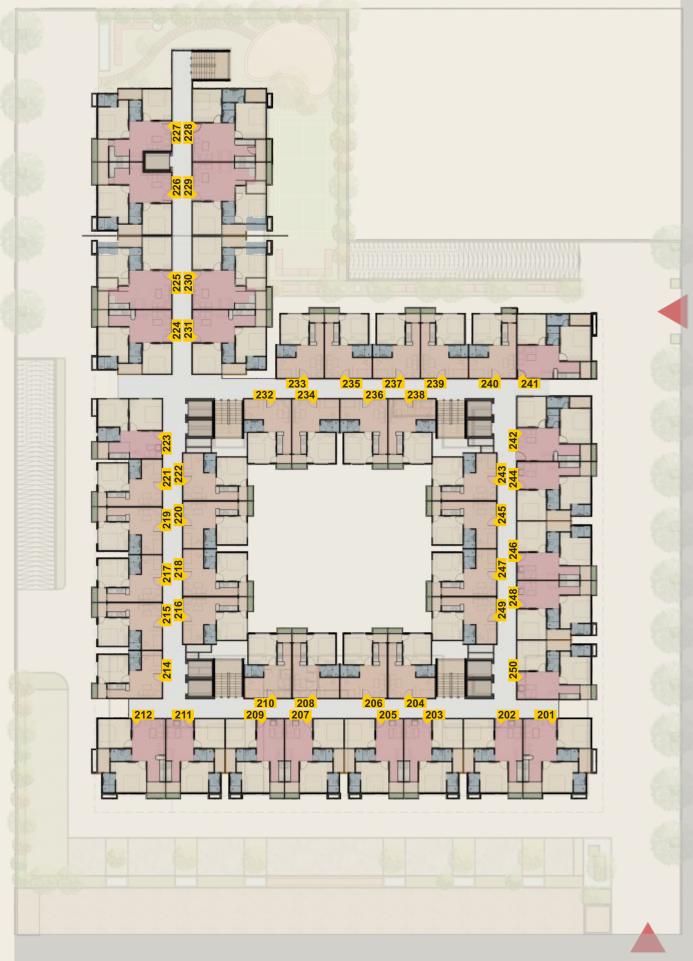

ORE

TO ALL

Finely crafted residential space inspired by elements of sustainability and fine living.







ADDING **EXTRA** TO

EXTRA CURRICULAR

Anantam offers an extravagant lifestyle plush with amenities.



MULTIPURPOSE HALL
RECEPTION
CONFERENCE HALL





GYM WITH HIGH-TECH EQUIPMENTS

GATHERING LAWN
CENTRAL LAWN



SWIMMING POOL
SUN DECK



GAZEBO





INDOOR GAMES
READING SPACE
GUEST ROOM



TEMPLE
CHILDREN PLAY AREA









- 1 COMMERCIAL ENTRANCE
- 2 VISITOR PARKING
- 3 SITTING AREA
- 4 LAWN
- 5 SHOP
- 6 RESIDENTIAL ENTRANCE
- 7 KIDS PLAY AREA



FIRST FLOOR PLAN

#### **LEGENDS**

- 1 GUEST ROOMS
- 2 LIBRARY
- 3 RECEPTION
- 4 CONFERENCE HALL
- 5 SOCIETY OFFICE
- 6 GYMNASIUM
- 7 MULTIPURPOSE HALL
- 8 INDOOR GAMES
- 9 GAZEBO
- 10 TEMPLE
- 11 CENTRAL LAWN
- 2 SWIMMING POOL









### 1.5 BHK UNIT PLAN







### 2 BHK UNIT PLAN | TYPE-2





### 2 BHK UNIT PLAN | TYPE-4





### 2 BHK UNIT PLAN | TYPE-6

CARPET AREA: 477 SQ. FT.

BUILT UP AREA: 550 SQ. FT.





### 2 BHK UNIT PLAN | TYPE-8





#### **SPECIFICATIONS**

#### **GENERAL SPECIFICATIONS**

- Located centrally in the hub of coaching and commercial spaces
- Designed to ensure maximum light and cross ventilation
- Project site is open from 3 sides and designed with ample margins on all four sides
- Spacious area planning that suits modern interior concepts.
- 24-hour supply of water in kitchen and other areas
- Earthquake resistant structure
- Reinforcement steel from primary producer JSW/ TATA/ SAIL/ or equivalent
- OPC/PPC cement grade as per relevant BIS code
- World class construction Chemicals/Admix