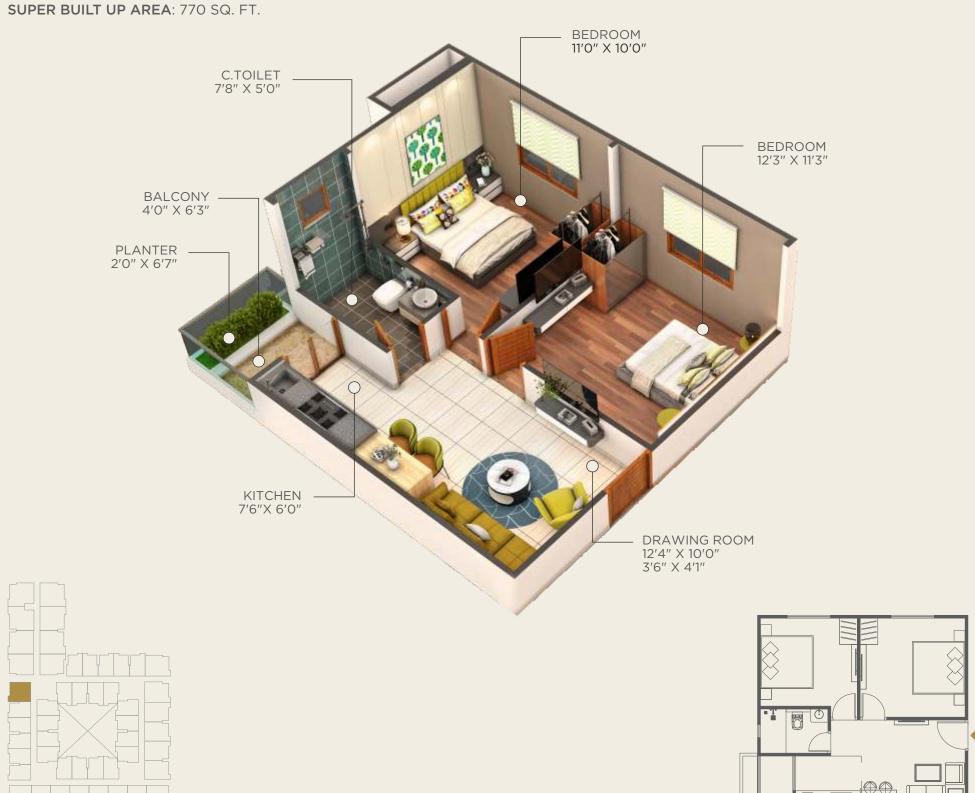

tyle plush with amenities.



MULTIPURPOSE HALL
RECEPTION
CONFERENCE HALL





GYM WITH HIGH-TECH EQUIPMENTS

GATHERING LAWN
CENTRAL LAWN



SWIMMING POOL
SUN DECK



GAZEBO





INDOOR GAMES
READING SPACE
GUEST ROOM



TEMPLE
CHILDREN PLAY AREA









- 1 COMMERCIAL ENTRANCE
- 2 VISITOR PARKING
- 3 SITTING AREA
- 4 LAWN
- 5 SHOP
- 6 RESIDENTIAL ENTRANCE
- 7 KIDS PLAY AREA



FIRST FLOOR PLAN

#### **LEGENDS**

- 1 GUEST ROOMS
- 2 LIBRARY
- 3 RECEPTION
- 4 CONFERENCE HALL
- 5 SOCIETY OFFICE
- 6 GYMNASIUM
- 7 MULTIPURPOSE HALL
- 8 INDOOR GAMES
- 9 GAZEBO
- 10 TEMPLE
- 11 CENTRAL LAWN
- 2 SWIMMING POOL









### 1.5 BHK UNIT PLAN







### 2 BHK UNIT PLAN | TYPE-2





### 2 BHK UNIT PLAN | TYPE-4





### 2 BHK UNIT PLAN | TYPE-6

CARPET AREA: 477 SQ. FT.

BUILT UP AREA: 550 SQ. FT.





### 2 BHK UNIT PLAN | TYPE-8





#### **SPECIFICATIONS**

#### **GENERAL SPECIFICATIONS**

- Located centrally in the hub of coaching and commercial spaces
- Designed to ensure maximum light and cross ventilation
- Project site is open from 3 sides and designed with ample margins on all four sides
- Spacious area planning that suits modern interior concepts.
- 24-hour supply of water in kitchen and other areas
- Earthquake resistant structure
- Reinforcement steel from primary producer JSW/ TATA/ SAIL/ or equivalent
- OPC/PPC cement grade as per relevant BIS code
- World class construction Chemicals/Admixtures/Additives
- Cube testing for every casting ensure desired quality and strength
- AAC block for Wall Framing
- Firefighting system as per NBC norms
- 24x7 Power Backup for Common