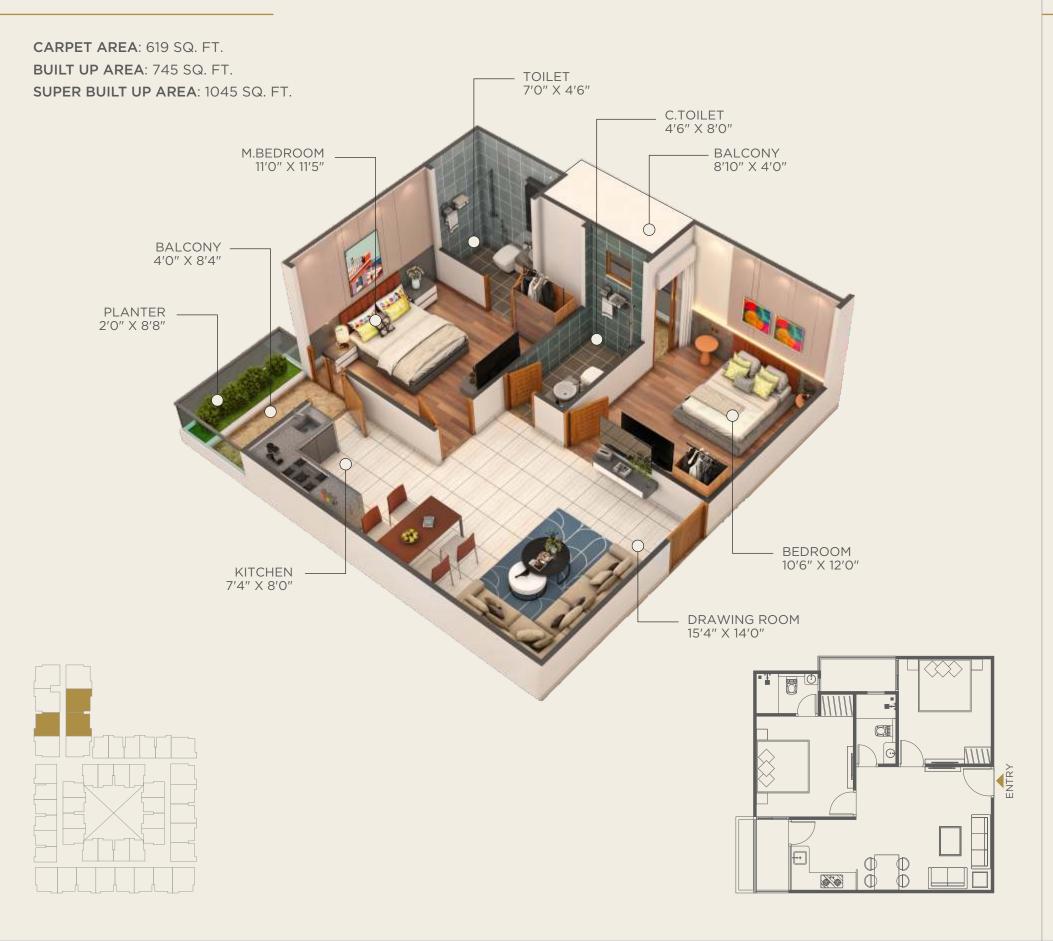

nts of sustainability and fine living.







ADDING **EXTRA** TO

EXTRA CURRICULAR

Anantam offers an extravagant lifestyle plush with amenities.



MULTIPURPOSE HALL
RECEPTION
CONFERENCE HALL





GYM WITH HIGH-TECH EQUIPMENTS

GATHERING LAWN
CENTRAL LAWN



SWIMMING POOL
SUN DECK



GAZEBO





INDOOR GAMES
READING SPACE
GUEST ROOM



TEMPLE
CHILDREN PLAY AREA









- 1 COMMERCIAL ENTRANCE
- 2 VISITOR PARKING
- 3 SITTING AREA
- 4 LAWN
- 5 SHOP
- 6 RESIDENTIAL ENTRANCE
- 7 KIDS PLAY AREA



FIRST FLOOR PLAN

#### **LEGENDS**

- 1 GUEST ROOMS
- 2 LIBRARY
- 3 RECEPTION
- 4 CONFERENCE HALL
- 5 SOCIETY OFFICE
- 6 GYMNASIUM
- 7 MULTIPURPOSE HALL
- 8 INDOOR GAMES
- 9 GAZEBO
- 10 TEMPLE
- 11 CENTRAL LAWN
- 2 SWIMMING POOL









### 1.5 BHK UNIT PLAN







### 2 BHK UNIT PLAN | TYPE-2





### 2 BHK UNIT PLAN | TYPE-4





### 2 BHK UNIT PLAN | TYPE-6

CARPET AREA: 477 SQ. FT.

BUILT UP AREA: 550 SQ. FT.





### 2 BHK UNIT PLAN | TYPE-8





#### **SPECIFICATIONS**

#### **GENERAL SPECIFICATIONS**

- Located centrally in the hub of coaching and commercial spaces
- Designed to ensure maximum light and cross ventilation
- Project site is open from 3 sides and designed with ample margins on all four sides
- Spacious area planning that suits modern interior concepts.
- 24-hour supply of water in kitchen and other areas
- Earthquake resistant structure
- Reinforcement steel from primary producer JSW/ TATA/ SAIL/ or equivalent
- OPC/PPC cement grade as per relevant BIS code
- World class construction Chemicals/Admixtures/Additives
- Cube testing for every casting ensure desired