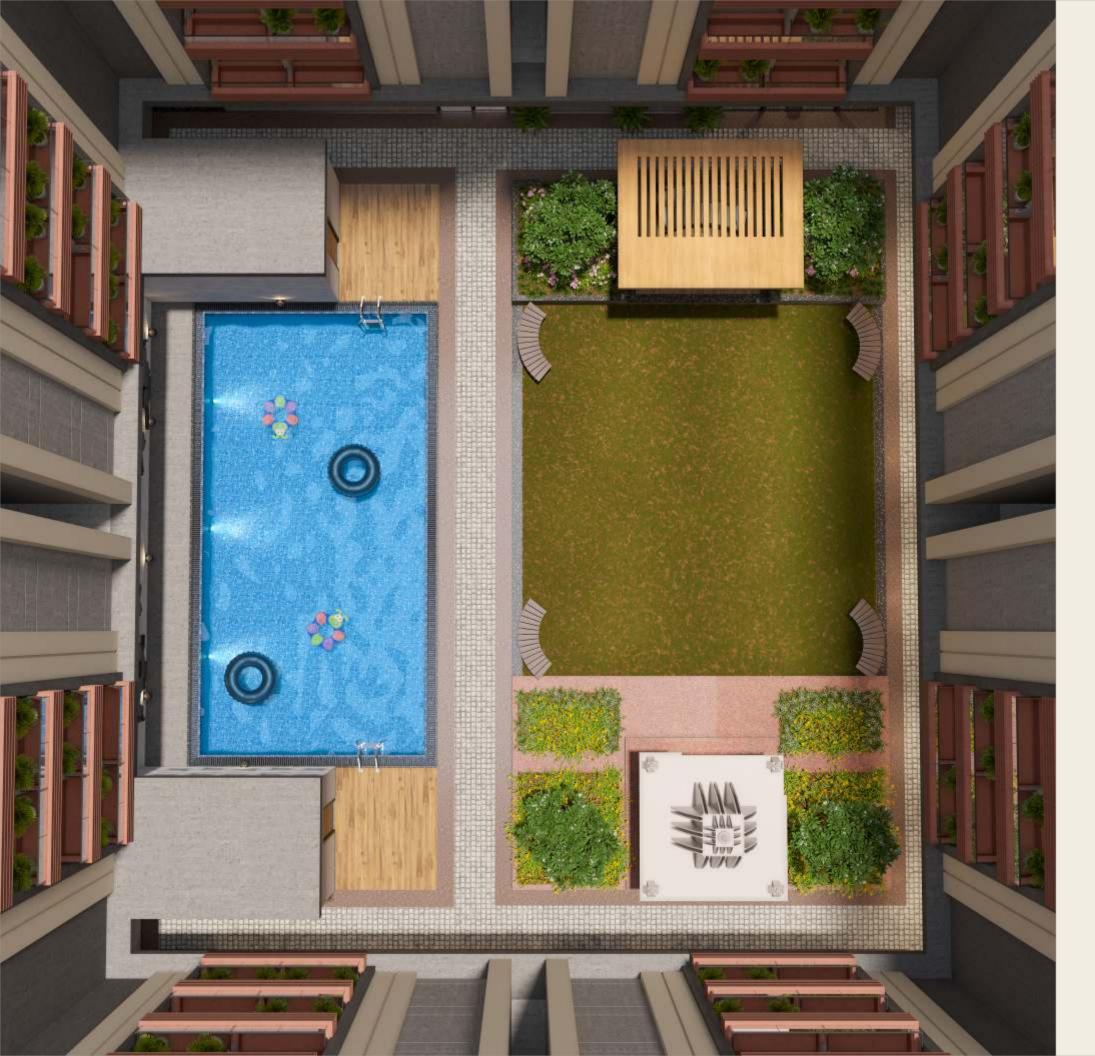

GYM WITH HIGH-TECH EQUIPMENTS

GATHERING LAWN
CENTRAL LAWN

SWIMMING POOL
SUN DECK

GAZEBO

INDOOR GAMES
READING SPACE
GUEST ROOM

TEMPLE
CHILDREN PLAY AREA

- 1 COMMERCIAL ENTRANCE
- 2 VISITOR PARKING
- 3 SITTING AREA
- 4 LAWN
- 5 SHOP
- 6 RESIDENTIAL ENTRANCE
- 7 KIDS PLAY AREA

#### **LEGENDS**

- 1 GUEST ROOMS
- 2 LIBRARY
- 3 RECEPTION
- 4 CONFERENCE HALL
- 5 SOCIETY OFFICE
- 6 GYMNASIUM
- 7 MULTIPURPOSE HALL
- 8 INDOOR GAMES
- 9 GAZEBO
- 10 TEMPLE
- 11 CENTRAL LAWN
- 2 SWIMMING POOL