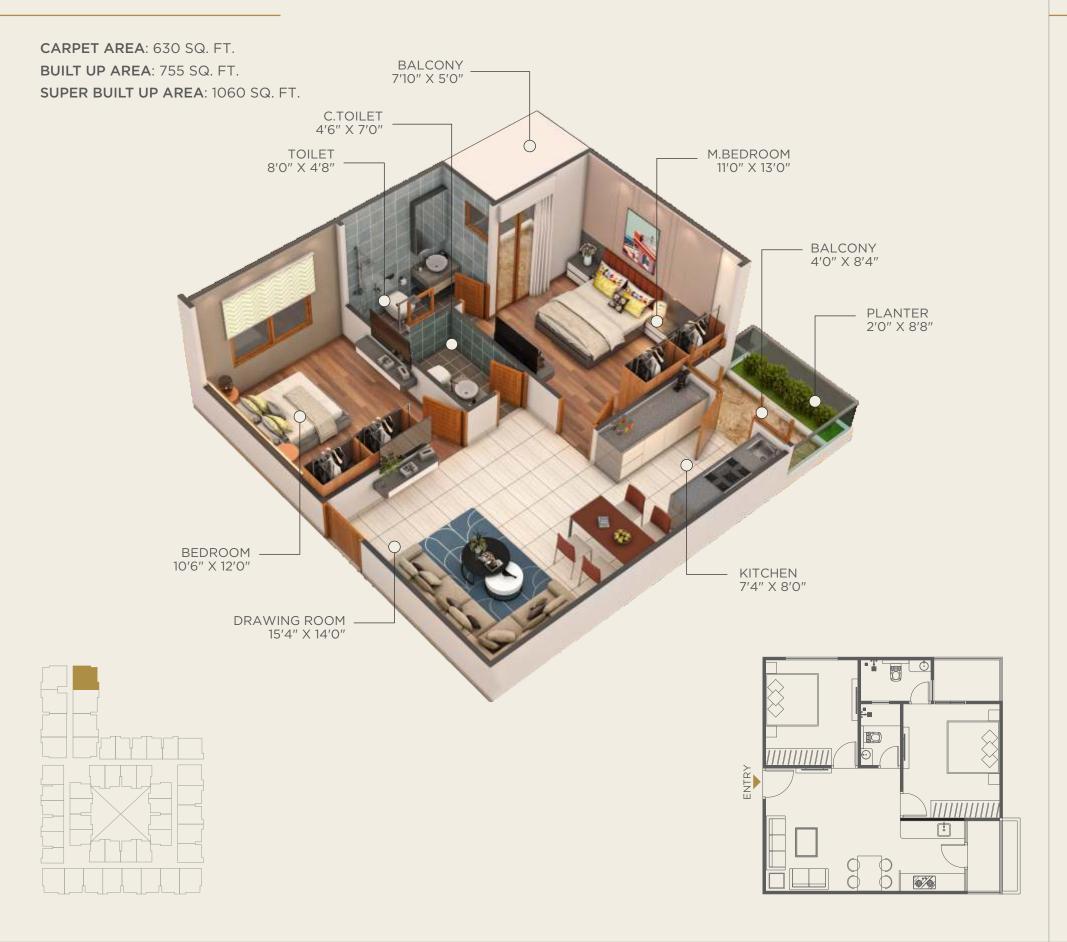

### 1.5 BHK UNIT PLAN

### 2 BHK UNIT PLAN | TYPE-2

### 2 BHK UNIT PLAN | TYPE-4

### 2 BHK UNIT PLAN | TYPE-6

CARPET AREA: 477 SQ. FT.

BUILT UP AREA: 550 SQ. FT.

### 2 BHK UNIT PLAN | TYPE-8