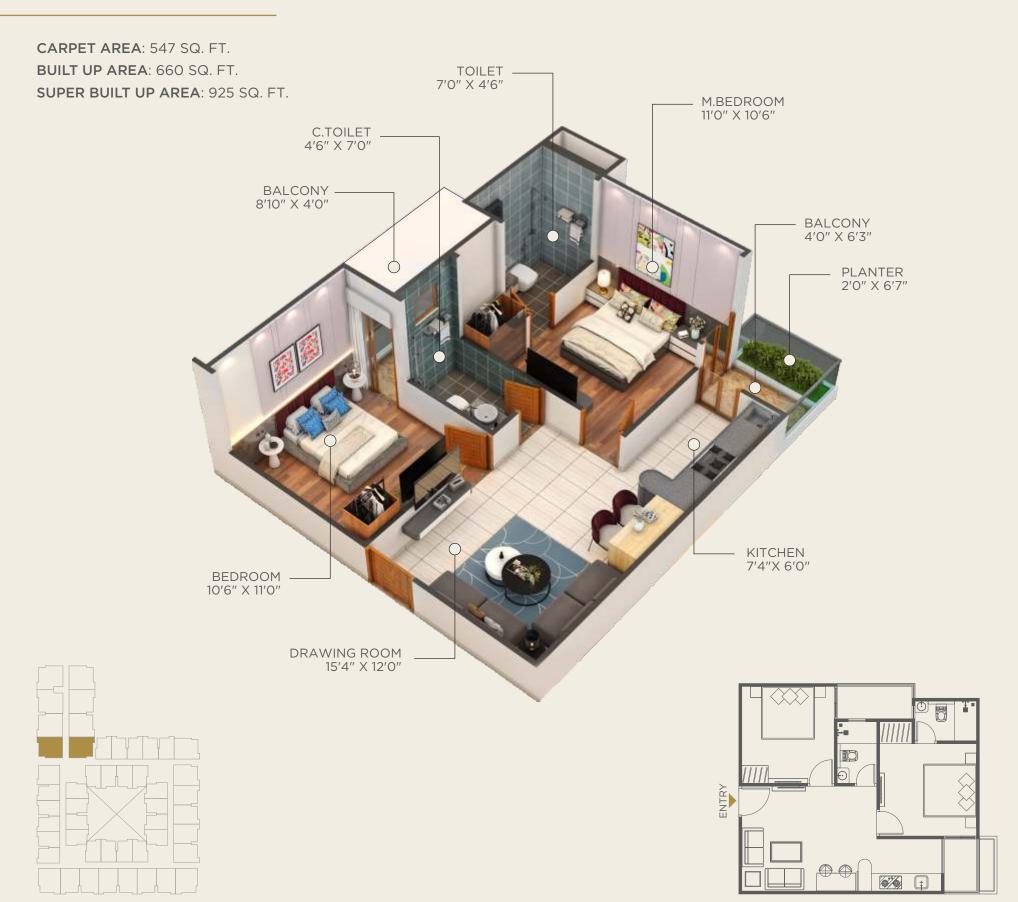

ments of sustainability and fine living.







ADDING **EXTRA** TO

EXTRA CURRICULAR

Anantam offers an extravagant lifestyle plush with amenities.



MULTIPURPOSE HALL
RECEPTION
CONFERENCE HALL





GYM WITH HIGH-TECH EQUIPMENTS

GATHERING LAWN
CENTRAL LAWN



SWIMMING POOL
SUN DECK



GAZEBO





INDOOR GAMES
READING SPACE
GUEST ROOM



TEMPLE
CHILDREN PLAY AREA









- 1 COMMERCIAL ENTRANCE
- 2 VISITOR PARKING
- 3 SITTING AREA
- 4 LAWN
- 5 SHOP
- 6 RESIDENTIAL ENTRANCE
- 7 KIDS PLAY AREA



FIRST FLOOR PLAN

#### **LEGENDS**

- 1 GUEST ROOMS
- 2 LIBRARY
- 3 RECEPTION
- 4 CONFERENCE HALL
- 5 SOCIETY OFFICE
- 6 GYMNASIUM
- 7 MULTIPURPOSE HALL
- 8 INDOOR GAMES
- 9 GAZEBO
- 10 TEMPLE
- 11 CENTRAL LAWN
- 2 SWIMMING POOL









### 1.5 BHK UNIT PLAN







### 2 BHK UNIT PLAN | TYPE-2





### 2 BHK UNIT PLAN | TYPE-4





### 2 BHK UNIT PLAN | TYPE-6

CARPET AREA: 477 SQ. FT.

BUILT UP AREA: 550 SQ. FT.





### 2 BHK UNIT PLAN | TYPE-8





#### **SPECIFICATIONS**

#### **GENERAL SPECIFICATIONS**

- Located centrally in the hub of coaching and commercial spaces
- Designed to ensure maximum light and cross ventilation
- Project site is open from 3 sides and designed with ample margins on all four sides
- Spacious area planning that suits modern interior concepts.
- 24-hour supply of water in kitchen and other areas
- Earthquake resistant structure
- Reinforcement steel from primary producer JSW/ TATA/ SAIL/ or equivalent
- OPC/PPC cement grade as per relevant BIS code
- World class construction Chemicals/Admixtures/Additives
- Cube testing for every casting ensure desir