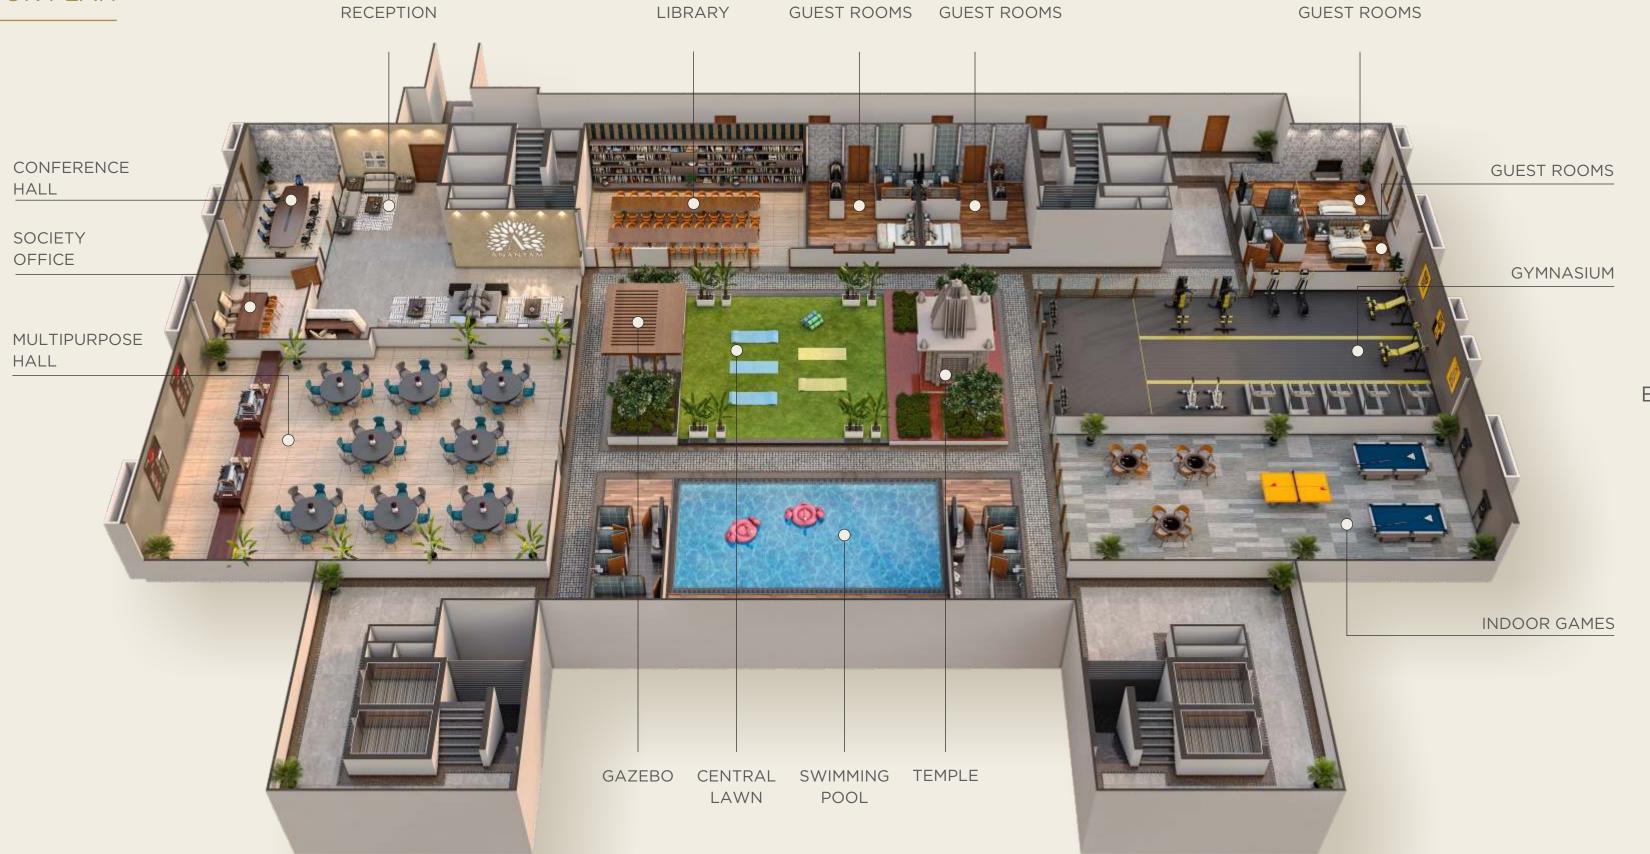

FIRST FLOOR PLAN

#### **LEGENDS**

- 1 GUEST ROOMS
- 2 LIBRARY
- 3 RECEPTION
- 4 CONFERENCE HALL
- 5 SOCIETY OFFICE
- 6 GYMNASIUM
- 7 MULTIPURPOSE HALL
- 8 INDOOR GAMES
- 9 GAZEBO
- 10 TEMPLE
- 11 CENTRAL LAWN
- 2 SWIMMING POOL