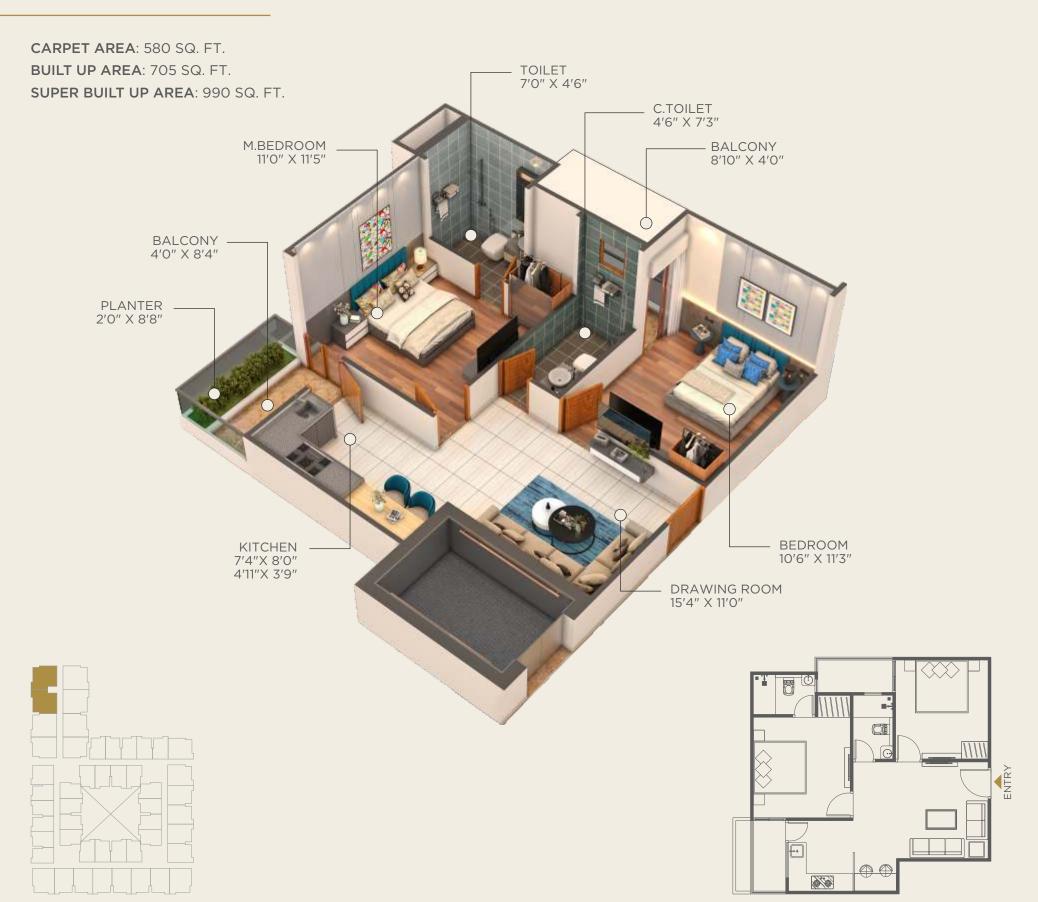

iving.







ADDING **EXTRA** TO

EXTRA CURRICULAR

Anantam offers an extravagant lifestyle plush with amenities.



MULTIPURPOSE HALL
RECEPTION
CONFERENCE HALL





GYM WITH HIGH-TECH EQUIPMENTS

GATHERING LAWN
CENTRAL LAWN



SWIMMING POOL
SUN DECK



GAZEBO





INDOOR GAMES
READING SPACE
GUEST ROOM



TEMPLE
CHILDREN PLAY AREA









- 1 COMMERCIAL ENTRANCE
- 2 VISITOR PARKING
- 3 SITTING AREA
- 4 LAWN
- 5 SHOP
- 6 RESIDENTIAL ENTRANCE
- 7 KIDS PLAY AREA



FIRST FLOOR PLAN

#### **LEGENDS**

- 1 GUEST ROOMS
- 2 LIBRARY
- 3 RECEPTION
- 4 CONFERENCE HALL
- 5 SOCIETY OFFICE
- 6 GYMNASIUM
- 7 MULTIPURPOSE HALL
- 8 INDOOR GAMES
- 9 GAZEBO
- 10 TEMPLE
- 11 CENTRAL LAWN
- 2 SWIMMING POOL









### 1.5 BHK UNIT PLAN







### 2 BHK UNIT PLAN | TYPE-2





### 2 BHK UNIT PLAN | TYPE-4





### 2 BHK UNIT PLAN | TYPE-6

CARPET AREA: 477 SQ. FT.

BUILT UP AREA: 550 SQ. FT.





### 2 BHK UNIT PLAN | TYPE-8





#### **SPECIFICATIONS**

#### **GENERAL SPECIFICATIONS**

- Located centrally in the hub of coaching and commercial spaces
- Designed to ensure maximum light and cross ventilation
- Project site is open from 3 sides and designed with ample margins on all four sides
- Spacious area planning that suits modern interior concepts.
- 24-hour supply of water in kitchen and other areas
- Earthquake resistant structure
- Reinforcement steel from primary producer JSW/ TATA/ SAIL/ or equivalent
- OPC/PPC cement grade as per relevant BIS code
- World class construction Chemicals/Admixtures/Additives
- Cube testing for every casting ensure desired quality and strength
- AAC bloc