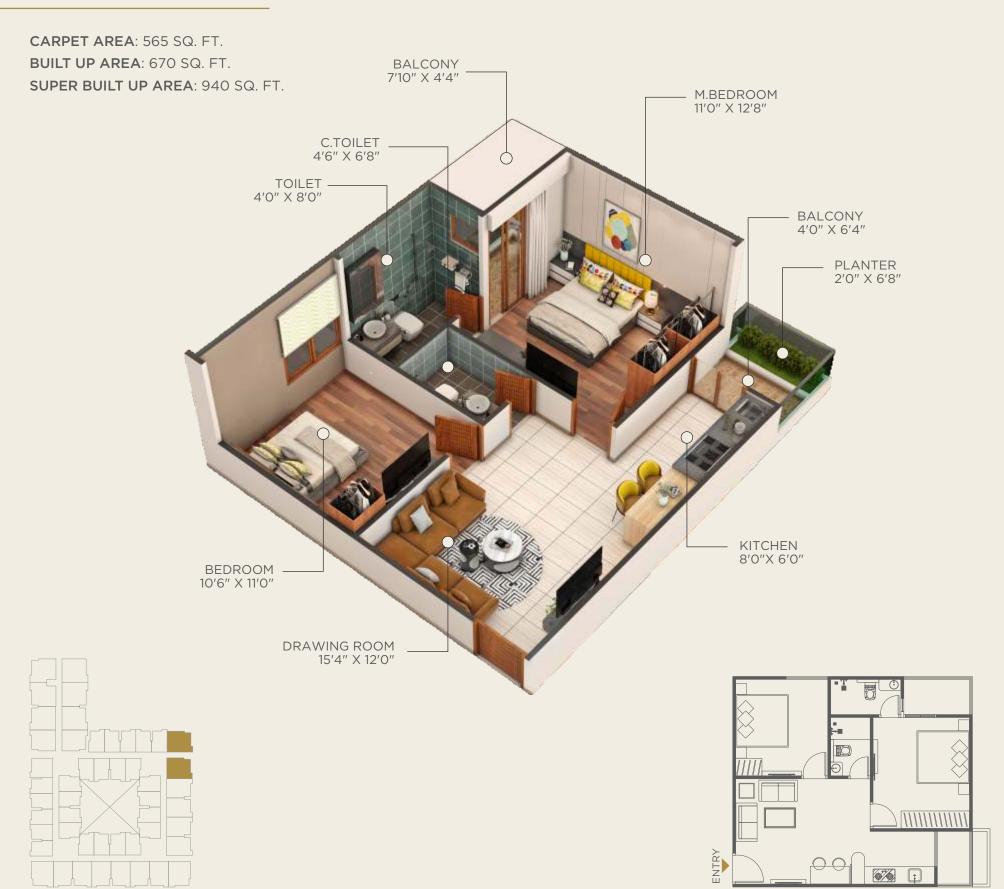

### 1.5 BHK UNIT PLAN

### 2 BHK UNIT PLAN | TYPE-2

### 2 BHK UNIT PLAN | TYPE-4

### 2 BHK UNIT PLAN | TYPE-6

CARPET AREA: 477 SQ. FT.

BUILT UP AREA: 550 SQ. FT.

### 2 BHK UNIT PLAN | TYPE-8